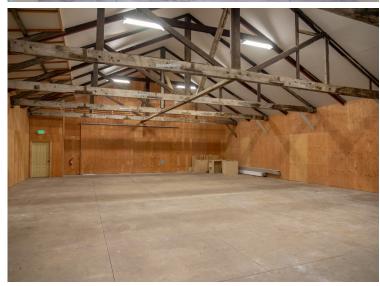

## Rancheria Realty

Located in the Heart of Anderson Valley, California

This is a first-class commercial building, and 2bed/1bath home with a total remodel/rebuild recently. Quality materials and workmanship, done in the best of taste. 2 retail units in front, a large warehouse space in back. Very flexible use. Large and lovely lot with additional potential for development. Hwy exposure doesn't get any better in AV.

## The Live Oak Building - Commercial Space and home located in downtown Boonville

- 5,000sqft. of commercial space
- 2bed/1bath home
- Outbuildings
- Hwy frontage
- Well
- New Septic
- Large Lot: 1.24ac