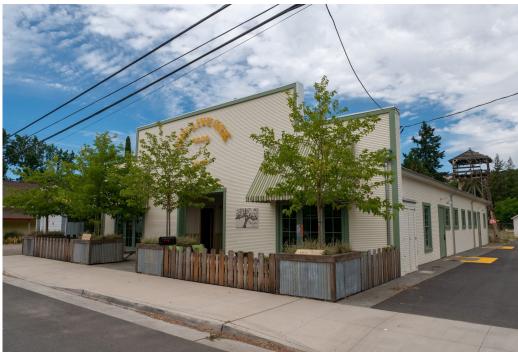

## Rancheria Realty

Located in the Heart of Anderson Valley, California

This is a first-class commercial building, and 2bed/1bath home with a total remodel/rebuild recently. Quality materials and workmanship, done in the best of taste. 2 retail units in front, a large warehouse space in back. Very flexible use. Large and lovely lot with additional potential for development. Hwy exposure doesn't get any better in AV.

## The Live Oak Building - Commercial Space and home located in downtown Boonville

- 5,000sqft. of commercial space
- 2bed/1bath home
- Outbuildings
- Hwy frontage
- Well
- New Septic
- Large Lot: 1.24ac