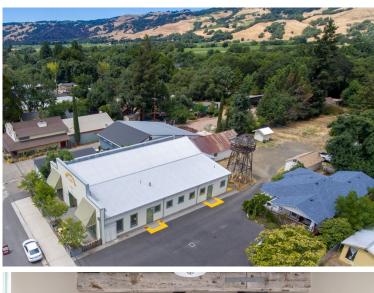

## Rancheria Realty

Located in the Heart of Anderson Valley, California

This is a first-class commercial building, and 2bed/1bath home with a total remodel/rebuild recently. Quality materials and workmanship, done in the best of taste. 2 retail units in front, a large warehouse space in back. Very flexible use. Large and lovely lot with additional potential for development. Hwy exposure doesn't get any better in AV.

## The Live Oak Building - Commercial Space and home located in downtown Boonville

- 5,000sqft. of commercial space
- 2bed/1bath home
- Outbuildings
- Hwy frontage
- Well
- New Septic
- Large Lot: 1.24ac