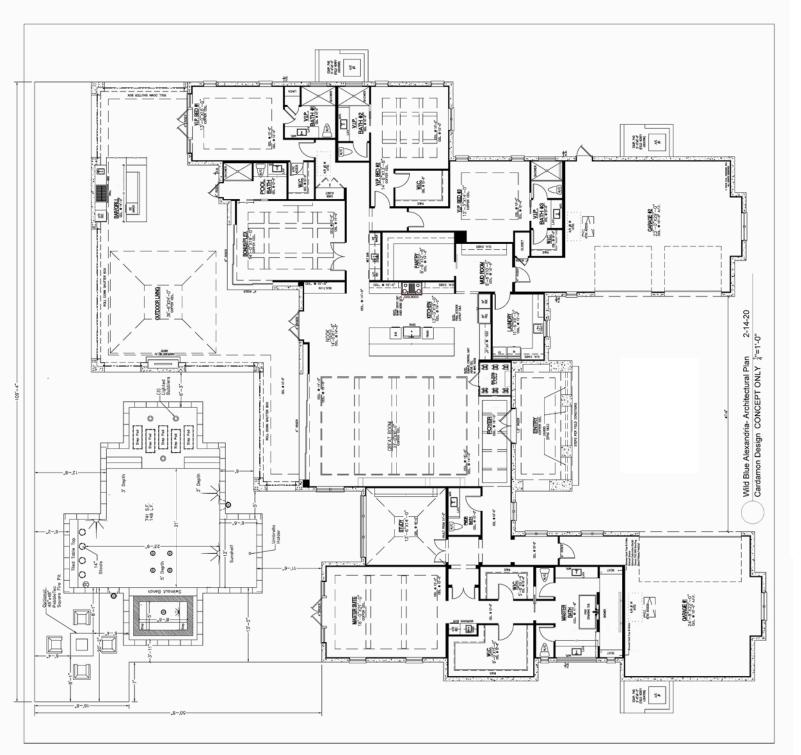

| drawing: | TITLE:<br>FLOOR PLAN                                                   | CARDAMON<br>disign                                              | DATE: July 9, 2021<br>APPROVED: | EVISIONS:<br>25-20<br>DESCRIPTION: |
|----------|------------------------------------------------------------------------|-----------------------------------------------------------------|---------------------------------|------------------------------------|
|          | PROJECT:<br>Wildblue Alexandria<br>Lot #248<br>Stock Custom Home Model | 1939 Trade Center Way<br>Naples, FL 34109<br>Tel (239) 776-6434 |                                 |                                    |